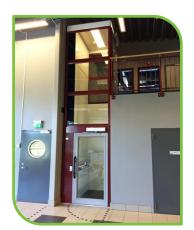

## **©EV0500S** Platform Lift

The EVO500S Platform Lift, manufactured in Sweden, offers unrivalled performance up to 13 metres for internal applications. With little disruption to existing buildings and minimal builders work for new projects along with ease of use to the end user makes this lift an ideal choice.

For changes in level up to 3 metres with a halfheight enclosure or a multi-stop unit with up to 13 metres of travel, alternative platform sizes and options offer unrivalled flexibility.

The EVO500S Platform Lift is designed & engineered to precision standards offering high reliability and low running & maintenance costs upholding Sweden's renowned reputation for quality engineered products.