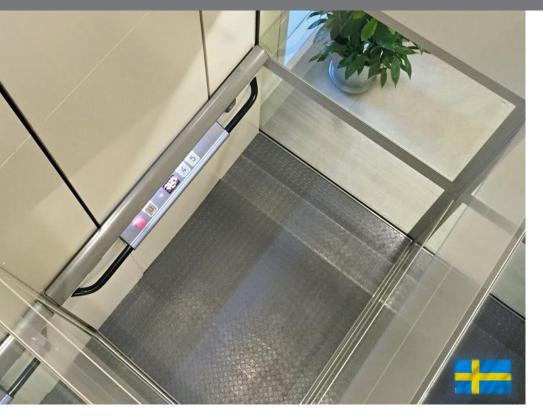

#### Standard Features

- Screw & Nut drive with soft start/stop
- 500kg rated load
- ▶ Travel speed up to 0.15 m/s
- Travel distance up to 13 metres
- ▶ No. of stops available 5
- Power supply 230v 1 Phase 50Hz 16A or 400v 3 Phase 16A
- Rated motor power 2.2kW
- 🕨 Pit depth 50mm
- Battery emergency lowering
- Emergency lighting on platform
- Shaft ceiling with LED lighting
- One-touch landing controls, hold-to-run platform controls
- Door orientation Same side, Through & 90 Degrees
- Extensive list of options to meet individual requirements
- Complies with the Machinery Directive 2006/42/EC and applicable parts of EN81-41