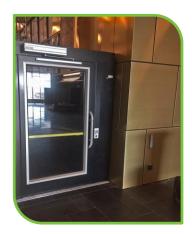

## **©EV0500S** Platform Lift

The EVO500S Platform Lift, manufactured in Sweden, offers unrivalled performance up to 13 metres for internal applications. With little disruption to existing buildings and minimal builders work for new projects along with ease of use to the end user makes this lift an ideal choice.

For changes in level up to 3 metres with a halfheight enclosure or a multi-stop unit with up to 13 metres of travel, alternative platform sizes and options offer unrivalled flexibility.

The EVO500S Platform Lift is designed & engineered to precision standards offering high reliability and low running & maintenance costs upholding Sweden's renowned reputation for quality engineered products.