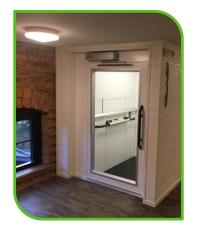

## **©EV0500S** Platform Lift

The EVO500S Platform Lift, manufactured in Sweden, offers unrivalled performance up to 13 metres for internal applications. With little disruption to existing buildings and minimal builders work for new projects along with ease of use to the end user makes this lift an ideal choice.

For changes in level up to 3 metres with a halfheight enclosure or a multi-stop unit with up to 13 metres of travel, alternative platform sizes and options offer unrivalled flexibility.

The EVO500S Platform Lift is designed & engineered to precision standards offering high reliability and low running & maintenance costs upholding Sweden's renowned reputation for quality engineered products.