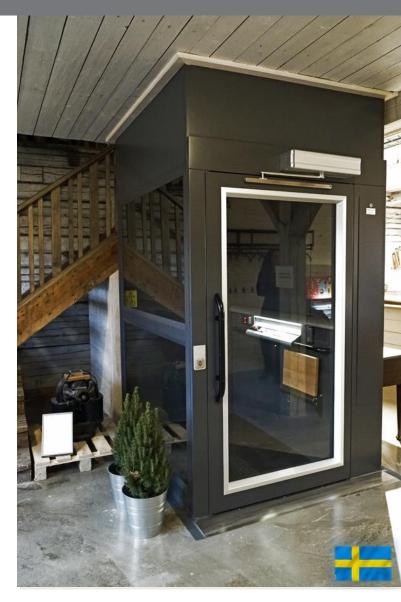

## **©EV0500S** Platform Lift

The EVO500S Platform Lift, manufactured in Sweden, offers unrivalled performance up to 13 metres for internal applications. With little disruption to existing buildings and minimal builders work for new projects along with ease of use to the end user makes this lift an ideal choice.

For changes in level up to 3 metres with a halfheight enclosure or a multi-stop unit with up to 13 metres of travel, alternative platform sizes and options offer unrivalled flexibility.

The EVO500S Platform Lift is designed & engineered to precision standards offering high reliability and low running & maintenance costs upholding Sweden's renowned reputation for quality engineered products.