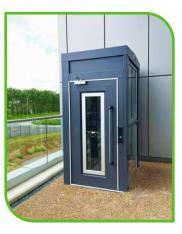

# © EVO500H Outdoor Platform Lift

## QEVO500H Outdoor Platform Lift

The EVO500H Outdoor platform lift has been specifically designed with an integrated roof to withstand the changing climatic weather in the UK over the four seasons, providing protection from the elements for wheelchair users and those with impaired mobility.

Manufactured in the UK, this high quality platform lift brings together a modern flexible approach to platform lift design and construction. The extruded aluminium structure is in harmony with todays latest architectural designs, offering an array of configurations, finishes and options to suit commercial or residential buildings.