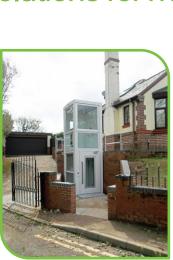

# © EVO500H Outdoor Platform Lift

## QEVO500H Outdoor Platform Lift

The EVO500H Outdoor platform lift has been specifically designed with an integrated roof to withstand the changing climatic weather in the UK over the four seasons, providing protection from the elements for wheelchair users and those with impaired mobility.