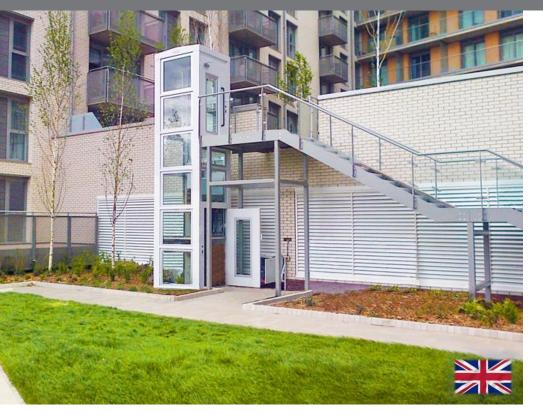

The modular design has a high degree of flexibility with three lift platform sizes offered as standard for internal and external platform lift applications.

#### Benefits

- Smooth, comfortable and quiet drive system
- Industry leading short delivery times
- Manufactured in the UK, representing all the best of British design & engineering
- Free standing structure requiring no separate lift shaft or machine room
- Choice of three platform sizes as standard
- Landing door configuration available to three elevations
- Shaft glazing available to all four elevations
- ▶ Shallow pit or fixed ramp
- Various colours and finishes available
- Quick and easy to install
- Compact shaft size reducing the amount of space required on site
- Low maintenance and running costs