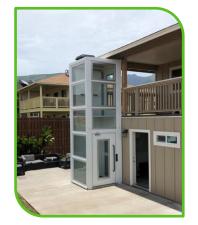

# © EVO500H Outdoor Platform Lift

## QEVO500H Outdoor Platform Lift

The EVO500H Outdoor platform lift has been specifically designed with an integrated roof to withstand the changing climatic weather in the UK over the four seasons, providing protection from the elements for wheelchair users and those with impaired mobility.

The modular design has a high degree of flexibility with three lift platform sizes offered as standard for internal and external platform lift applications.