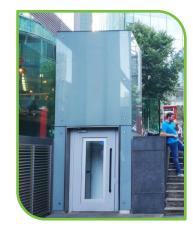

# © EVO500H Outdoor Platform Lift

## QEVO500H Outdoor Platform Lift

The EVO500H Outdoor platform lift has been specifically designed with an integrated roof to withstand the changing climatic weather in the UK over the four seasons, providing protection from the elements for wheelchair users and those with impaired mobility.

Manufactured in the UK, this high quality platform lift brings together a modern flexible approach to platform lift design and construction. The extruded aluminium structure is in harmony with todays latest architectural designs, offering an array of configurations, finishes and options to suit commercial or residential buildings.