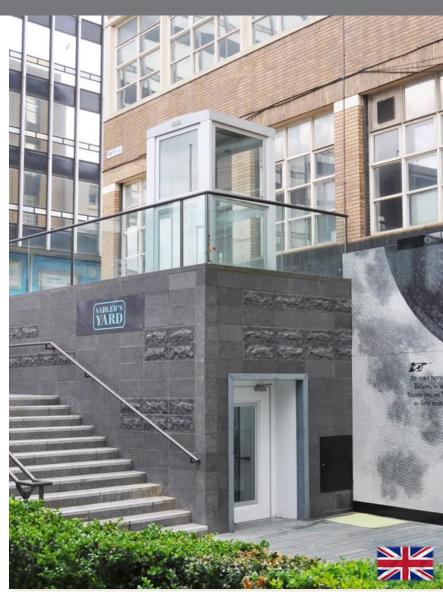

The modular design has a high degree of flexibility with three lift platform sizes offered as standard for internal and external platform lift applications.

#### Benefits

- Smooth, comfortable and quiet drive system
- Industry leading short delivery times
- Manufactured in the UK, representing all the best of British design & engineering
- Free standing structure requiring no separate lift shaft or machine room
- Choice of three platform sizes as standard
- Landing door configuration available to three elevations
- Shaft glazing available to all four elevations
- ▶ Shallow pit or fixed ramp
- Various colours and finishes available
- Quick and easy to install
- Compact shaft size reducing the amount of space required on site
- Low maintenance and running costs