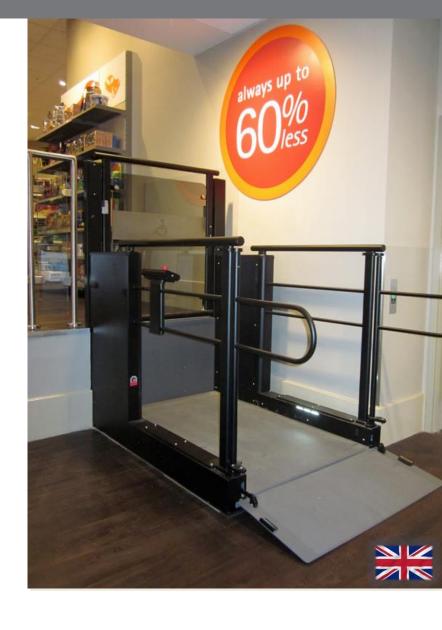

## **Ω EVO300**Platform Step Lift

The EVO300 Platform Step Lift provides a cost-effective and simple solution to transport wheelchair users and can accommodate a vertical rise of up to 1000mm for internal or external applications with little or no alteration to the existing building.

The EVO300 Platform Step Lift is the perfect solution to overcome changes in level for wheelchair users in public buildings, leisure facilities, retail & residential buildings.