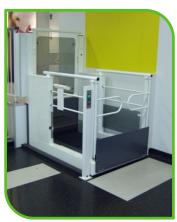

## **Ω EVO300**Platform Step Lift

The EVO300 Platform Step Lift provides a cost-effective and simple solution to transport wheelchair users and can accommodate a vertical rise of up to 1000mm for internal or external applications with little or no alteration to the existing building.

#### Standard Features

- 5 Year manufacturers anti-corrosion warranty
- 300kg rated load
- Travel speed up to 0.06 m/s
- Travel distance up to 1000mm
- Free standing
- Power supply 230v 1 Phase 50Hz 5A fused spur
- Self-closing ramp and upper gate
- Slip-resistant platform surface
- Low-level LED platform lighting
- Emergency lowering
- Emergency stop button on lift car
- Bleu Sable colour as standard
- One-touch landing controls, hold-to-run platform controls
- Extensive list of options to meet individual requirements

### Benefits

- Simple to use platform step lift
- ► Electrical components integral within the unit
- Discreet, with a small footprint and a variety of finishes and colours
- No recess required
- ► 1-2 day installation with minimal building work
- Overall low maintenance and running cost