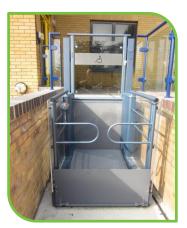

## **Ω EVO300**Platform Step Lift

The EVO300 Platform Step Lift provides a cost-effective and simple solution to transport wheelchair users and can accommodate a vertical rise of up to 1000mm for internal or external applications with little or no alteration to the existing building.

The EVO300 Platform Step Lift is the perfect solution to overcome changes in level for wheelchair users in public buildings, leisure facilities, retail & residential buildings.