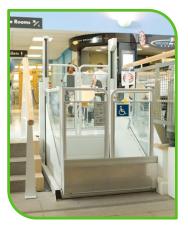

## **Ω EVO300**Platform Step Lift

The EVO300 Platform Step Lift provides a cost-effective and simple solution to transport wheelchair users and can accommodate a vertical rise of up to 1000mm for internal or external applications with little or no alteration to the existing building.

A comprehensive range of options are available. For commercial applications Biparting platform barriers will be supplied for additional security and safety. The EVO300 Platform Step Lift can be provided in three platform sizes.

The EVO300 Platform Step Lift is the perfect solution to overcome changes in level for wheelchair users in public buildings, leisure facilities, retail & residential buildings.

#### Standard Features

- 5 Year manufacturers anti-corrosion warranty
- 300kg rated load
- Travel speed up to 0.06 m/s
- Travel distance up to 1000mm
- Free standing
- Power supply 230v 1 Phase 50Hz 5A fused spur
- Self-closing ramp and upper gate
- Slip-resistant platform surface
- Low-level LED platform lighting
- Emergency lowering
- Emergency stop button on lift car
- Bleu Sable colour as standard
- One-touch landing controls, hold-to-run platform controls
- Extensive list of options to meet individual requirements