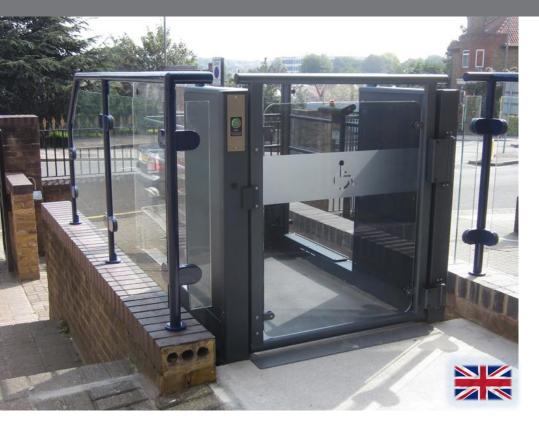

## **Ω EVO300**Platform Step Lift

The EVO300 Platform Step Lift provides a cost-effective and simple solution to transport wheelchair users and can accommodate a vertical rise of up to 1000mm for internal or external applications with little or no alteration to the existing building.

#### Standard Features

- 5 Year manufacturers anti-corrosion warranty
- 300kg rated load
- Travel speed up to 0.06 m/s
- Travel distance up to 1000mm
- Free standing
- Power supply 230v 1 Phase 50Hz 5A fused spur
- Self-closing ramp and upper gate
- Slip-resistant platform surface
- Low-level LED platform lighting
- Emergency lowering
- Emergency stop button on lift car
- Bleu Sable colour as standard
- One-touch landing controls, hold-to-run platform controls
- Extensive list of options to meet individual requirements

### Benefits

- Simple to use platform step lift
- ► Electrical components integral within the unit
- Discreet, with a small footprint and a variety of finishes and colours
- No recess required
- ► 1-2 day installation with minimal building work
- Overall low maintenance and running cost