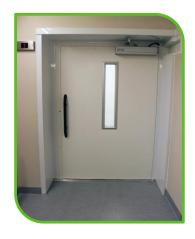

# **Ω EVO1000S**Platform Goods Lift

The EV01000S Platform Goods Lift, is one of the largest and most powerful models in the Evolifts range and is manufactured in Sweden. It is a cost effective solution for the transportation of heavy goods between floors. Flexible and robust, it can travel up to a maximum height of 13m with up to 5 landing doors on any of the 3 non-machine sides.

Suitable for use in commercial buildings, sport arenas, factories, warehouses and restaurants due to its versatility.

The EVO1000S Platform Goods Lift is certified to carry goods & passengers. The range of large platforms & extra wide doors make this lift an ideal solution for lifting heavy goods, with easy access for pallet trucks & Europallets.