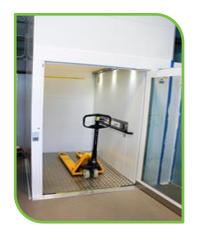

# **Ω EVO1000S**Platform Goods Lift

The EV01000S Platform Goods Lift, is one of the largest and most powerful models in the Evolifts range and is manufactured in Sweden. It is a cost effective solution for the transportation of heavy goods between floors. Flexible and robust, it can travel up to a maximum height of 13m with up to 5 landing doors on any of the 3 non-machine sides.

Suitable for use in commercial buildings, sport arenas, factories, warehouses and restaurants due to its versatility.

The EVO1000S Platform Goods Lift is certified to carry goods & passengers. The range of large platforms & extra wide doors make this lift an ideal solution for lifting heavy goods, with easy access for pallet trucks & Europallets.