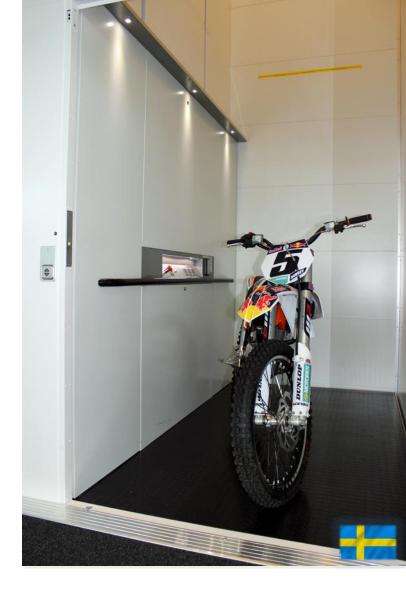

# **Ω EVO1000S**Platform Goods Lift

The EV01000S Platform Goods Lift, is one of the largest and most powerful models in the Evolifts range and is manufactured in Sweden. It is a cost effective solution for the transportation of heavy goods between floors. Flexible and robust, it can travel up to a maximum height of 13m with up to 5 landing doors on any of the 3 non-machine sides.

Suitable for use in commercial buildings, sport arenas, factories, warehouses and restaurants due to its versatility.

The EVO1000S Platform Goods Lift is certified to carry goods & passengers. The range of large platforms & extra wide doors make this lift an ideal solution for lifting heavy goods, with easy access for pallet trucks & Europallets.