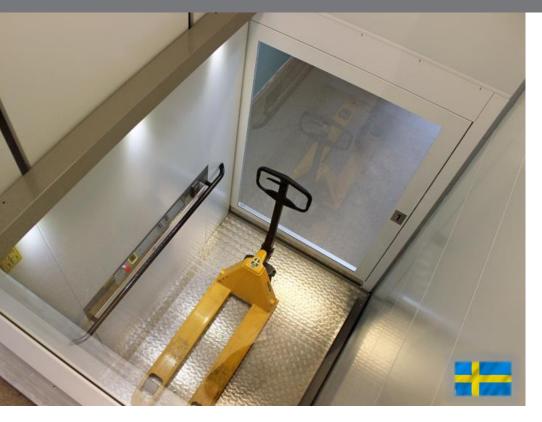

# **Ω EVO1000S**Platform Goods Lift

The EV01000S Platform Goods Lift, is one of the largest and most powerful models in the Evolifts range and is manufactured in Sweden. It is a cost effective solution for the transportation of heavy goods between floors. Flexible and robust, it can travel up to a maximum height of 13m with up to 5 landing doors on any of the 3 non-machine sides.

Suitable for use in commercial buildings, sport arenas, factories, warehouses and restaurants due to its versatility.

The EVO1000S Platform Goods Lift is certified to carry goods & passengers. The range of large platforms & extra wide doors make this lift an ideal solution for lifting heavy goods, with easy access for pallet trucks & Europallets.